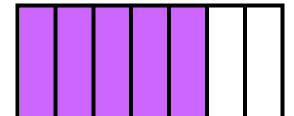

# Fractions

What fraction is shaded?

What fraction is shaded?

www.teachingcave.com