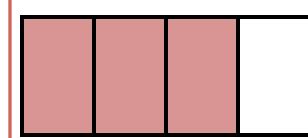

# Fractions

What fraction is shaded?

What fraction is shaded?

www.teachingcave.com