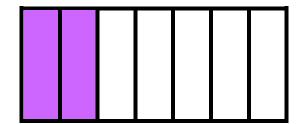

# Fractions

What fraction is shaded?

What fraction is shaded?

www.teachingcave.com