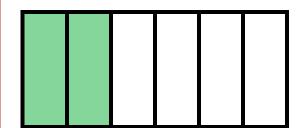

# Fractions

What fraction is shaded?

What fraction is shaded?

www.teachingcave.com