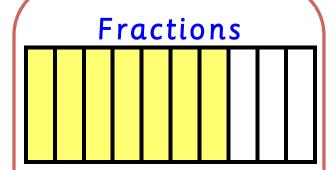

# Fractions

What fraction is shaded?

What fraction is shaded?

www.teachingcave.com