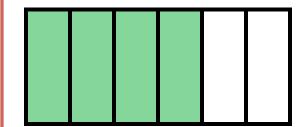

# Fractions

What fraction is shaded?

What fraction is shaded?

www.teachingcave.com